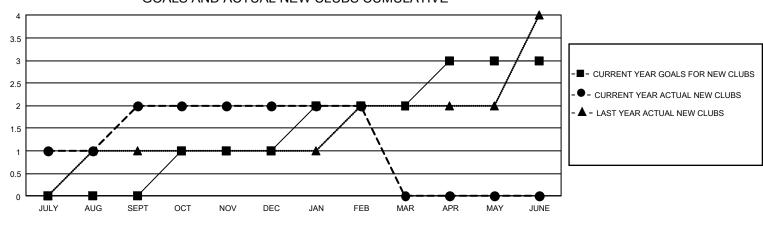

## GAT MONTHLY MEMBERSHIP PROGRESS REPORT

GMT Constitutional Area 6, Group E

REPORT DOES NOT INCLUDE CLUBS IN UNDISTRICTED AREAS.

|               | Club          | S           |               | Members               |                        |                         |                                                    |
|---------------|---------------|-------------|---------------|-----------------------|------------------------|-------------------------|----------------------------------------------------|
|               | RESULTS FOR   | R 2020-2021 |               | RESULTS FOR 2020-2021 |                        |                         |                                                    |
| QUARTER       | NEW CLUB GOAL | NEW CLUBS   | DROPPED CLUBS | QUARTER MEME          | SER GROWTH NET<br>GOAL | MEMBER GROWTH<br>ACTUAL | DROPPED<br>MEMBERS ACTUAL<br>(including transfers) |
| JULY/AUG/SEPT | 0             | 2           | 2             | JULY/AUG/SEPT         | 0                      | 124                     | 68                                                 |
| OCT/NOV/DEC   | 3             | 0           | 1             | OCT/NOV/DEC           | 15                     | 130                     | 233                                                |
| JAN/FEB/MAR   | 3             | 0           | 5             | JAN/FEB/MAR           | 15                     | 31                      | 90                                                 |
| APR/MAY/JUNE  | 3             | 0           | 0             | APR/MAY/JUNE          | 20                     | 0                       | 0                                                  |