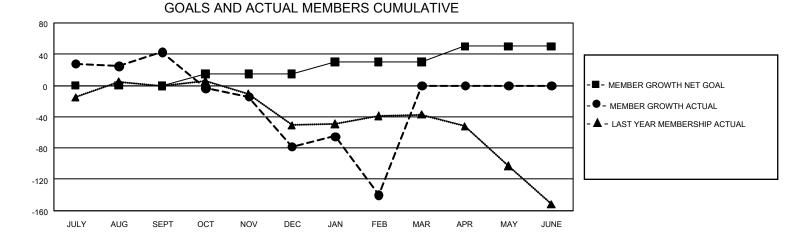

## GAT MONTHLY MEMBERSHIP PROGRESS REPORT

GMT Constitutional Area 6, Group E

REPORT DOES NOT INCLUDE CLUBS IN UNDISTRICTED AREAS.

|               | Club          | S           |               | Members               |                        |                         |                                                    |
|---------------|---------------|-------------|---------------|-----------------------|------------------------|-------------------------|----------------------------------------------------|
|               | RESULTS FOR   | R 2020-2021 |               | RESULTS FOR 2020-2021 |                        |                         |                                                    |
| QUARTER       | NEW CLUB GOAL | NEW CLUBS   | DROPPED CLUBS | QUARTER MEME          | SER GROWTH NET<br>GOAL | MEMBER GROWTH<br>ACTUAL | DROPPED<br>MEMBERS ACTUAL<br>(including transfers) |
| JULY/AUG/SEPT | 0             | 2           | 2             | JULY/AUG/SEPT         | 0                      | 124                     | 68                                                 |
| OCT/NOV/DEC   | 3             | 0           | 1             | OCT/NOV/DEC           | 15                     | 130                     | 233                                                |
| JAN/FEB/MAR   | 3             | 0           | 5             | JAN/FEB/MAR           | 15                     | 31                      | 90                                                 |
| APR/MAY/JUNE  | 3             | 0           | 0             | APR/MAY/JUNE          | 20                     | 0                       | 0                                                  |